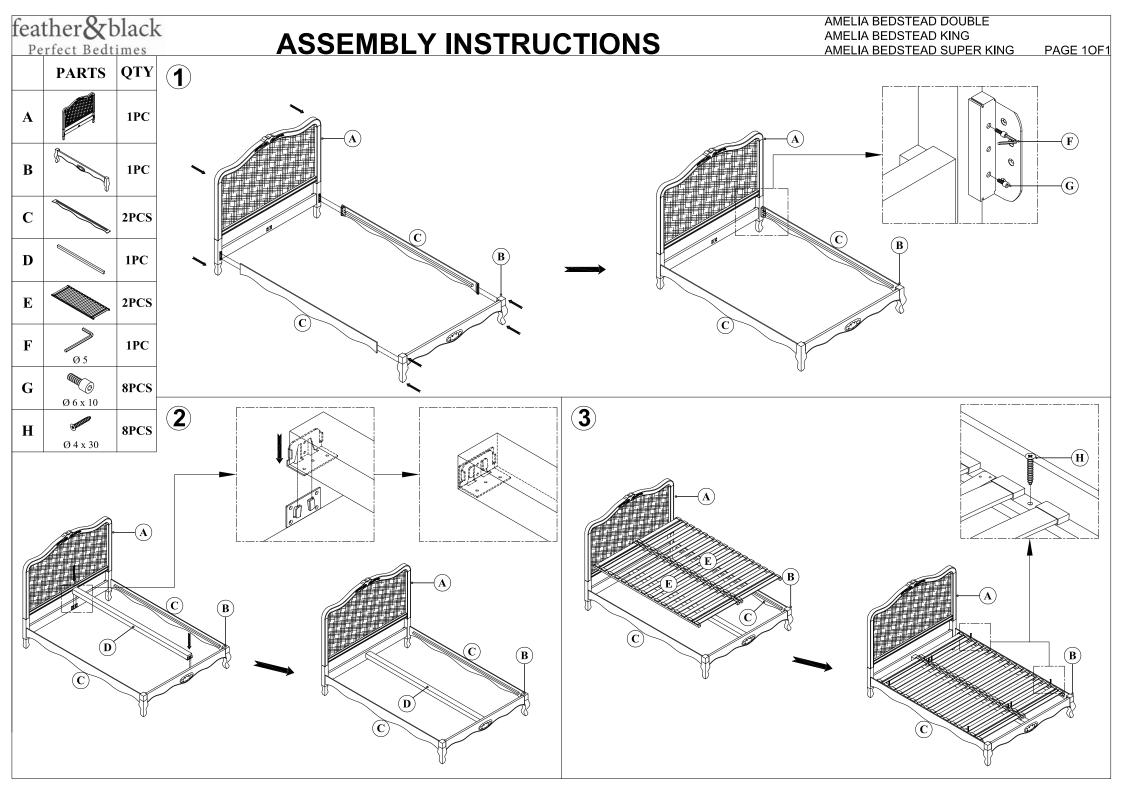

# Amelia Bedstead Double/King/Super King

## Thank you for buying the Amelia Bedstead Double/King/Super King

- Please take a few quiet minutes to read these instructions
- Because of the size of this product we recommend that it is built in the room intended for use
- It is recommended that this product is assembled by two adults.
- As this product contains small parts please keep small children clear from the assembly area
- Before assembly please lay out all the parts on a clean protected surface and check that all parts are
  present with the parts checklist
- Save all packing until the product is fully assembly to avoid accidentally discarding fittings